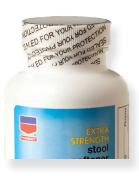

# LOOK GOOD WHILE PROTECTING YOUR PRODUCTS

Tamper evident shrink bands are a fast and easy way to secure your containers and add value and protection to your products. Shrink bands are used in a variety of industries from personal care products, cosmetics, foods, and pharmaceuticals. Our shrink bands are available in a variety of colors and can include perforation for easy removal.

# **COST EFFECTIVE SECURITY**

In addition to providing a secure way to protect your product, tamper evident shrink bands provide an attractive and clean appearance to your packaging. Security bands are also the most cost-effective choice for keeping your products safe and secure. AFM provides a variety of tamper evident shrink bands for virtually any application.

- Up to 9 colors on PVC, PET-G, PLA, OPS
- Opaque, clear, tinted, or printed graphics
- Lay flat sizes from 20mm 400mm

- Order in-stock bands or request custom printing
- Available with vertical and horizontal perforations or pull tabs