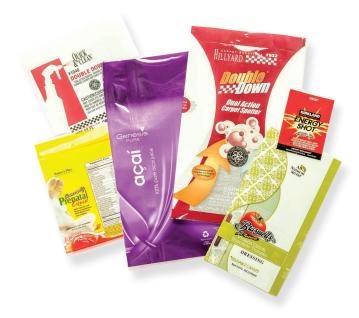

# MAKE YOUR PRODUCTS JUMP FROM THE SHELF

Shrink sleeves are an ideal solution for marketing your products to make them stand out on the shelf. Shrink sleeve labels cover your container from top to bottom and can be designed with 360 degrees of full color graphics, text, and even unique finishes. With full reverse print capabilities, our shrink sleeves are the perfect solution for stimulating shelf appeal to your entire product line, even when using the same container for all of your products.

## GET YOUR PRODUCT NOTICED, NO MATTER WHAT IT IS

We provide economical shrink label solutions to a wide variety of users who manufacture or co-pack beverages, foods, nutritional supplements, personal care items, pharmaceutical products, household chemicals and more. AFM provides users with a choice of film grades and materials that offer substantial savings in operational costs and increased production speeds.

- Up to 9 colors on PVC, PET-G, PLA, OPS
- Rotogravure, Flexographic, or Digital Printing
- Available in roll stock film for automated machinery or individual cut bands for manual applications

- .03mm .06mm gauge film available
- Lay flat sizes from 20mm 400mm
- Supply your own graphics, or let us design your label