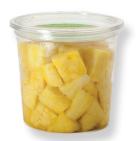

# PREFORM SHRINK BANDS

# **EASY APPLICATION**

AFM tamper-evident preform shrink bands provide a safe and secure seal to virtually any shaped container. Preforms are pre-molded to the shape of your container with an added lip and skirt, securing the preform on your container prior to the shrink cycle.

# **SHELF READY APPEARANCE**

AFM preforms are manually applied and are designed to shrink and seal in seconds to provide a shelf ready appearance to your products. Our preforms are an ideal solution for dairy containers, vegetable and fruit containers, deli meat trays, a variety of snack containers and more. We stock a wide variety of preforms in different sizes and shapes, or custom, so you can be sure we will have the preforms you need, or we can make a custom size to meet your applications needs.

- Made from PVC, PET-G
- Hundreds of in stock sizes
- Opaque, clear, tinted, or printed graphics available

- Optional perforation
- Custom sizes, shapes, or colors available

630.377.4664

394 38th Ave • St. Charles, IL 60174 www.chicagocoding.com