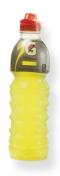

# LOOK GOOD WHILE PROTECTING YOUR PRODUCTS

Tamper evident shrink bands are a fast and easy way to secure your containers and add value and protection to your products. Shrink bands are used in a variety of industries from personal care products, cosmetics, foods, and pharmaceuticals. Our shrink bands are available in a variety of colors and can include perforation for easy removal.

# **COST EFFECTIVE SECURITY**

In addition to providing a secure way to protect your product, tamper evident shrink bands provide an attractive and clean appearance to your packaging. Security bands are also the most cost-effective choice for keeping your products safe and secure. AFM provides a variety of tamper evident shrink bands for virtually any application.

- Up to 9 colors on PVC, PET-G, PLA, OPS
- Opaque, clear, tinted, or printed graphics
- Lay flat sizes from 20mm 400mm

- Order in-stock bands or request custom printing
- Available with vertical and horizontal perforations or pull tabs