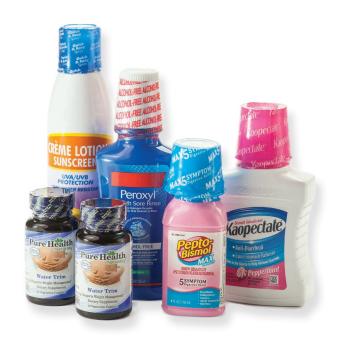

# MAKE YOUR PRODUCTS JUMP FROM THE SHELF

Shrink sleeves are an ideal solution for marketing your products to make them stand out on the shelf. Shrink sleeve labels cover your container from top to bottom and can be designed with 360 degrees of full color graphics, text, and even unique finishes. With full reverse print capabilities, our shrink sleeves are the perfect solution for stimulating shelf appeal to your entire product line, even when using the same container for all of your products.

## GET YOUR PRODUCT NOTICED, NO MATTER WHAT IT IS

We provide economical shrink label solutions to a wide variety of users who manufacture or co-pack beverages, foods, nutritional supplements, personal care items, pharmaceutical products, household chemicals and more. AFM provides users with a choice of film grades and materials that offer substantial savings in operational costs and increased production speeds.

- Up to 9 colors on PVC, PET-G, PLA, OPS
- Rotogravure, Flexographic, or Digital Printing
- Available in roll stock film for automated machinery or individual cut bands for manual applications

- .03mm .06mm gauge film available
- Lay flat sizes from 20mm 400mm
- Supply your own graphics, or let us design your label