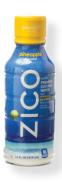

# **EASY APPLICATION**

AFM tamper-evident preform shrink bands provide a safe and secure seal to virtually any shaped container. Preforms are pre-molded to the shape of your container with an added lip and skirt, securing the preform on your container prior to the shrink cycle.

# **SHELF READY APPEARANCE**

AFM preforms are manually applied and are designed to shrink and seal in seconds to provide a shelf ready appearance to your products. Our preforms are an ideal solution for dairy containers, vegetable and fruit containers, deli meat trays, a variety of snack containers and more. We stock a wide variety of preforms in different sizes and shapes, or custom, so you can be sure we will have the preforms you need, or we can make a custom size to meet your applications needs.

- Made from PVC, PET-G
- Hundreds of in stock sizes
- Opaque, clear, tinted, or printed graphics available

- Optional perforation
- Custom sizes, shapes, or colors available

630.377.4664

394 38th Ave • St. Charles, IL 60174 www.chicagocoding.com