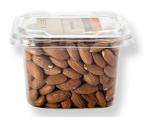

# PREFORM SHRINK BANDS

# **EASY APPLICATION**

AFM tamper-evident preform shrink bands provide a safe and secure seal to virtually any shaped container. Preforms are pre-molded to the shape of your container with an added lip and skirt, securing the preform on your container prior to the shrink cycle.

# **SHELF READY APPEARANCE**

AFM preforms are manually applied and are designed to shrink and seal in seconds to provide a shelf ready appearance to your products. Our preforms are an ideal solution for dairy containers, vegetable and fruit containers, deli meat trays, a variety of snack containers and more. We stock a wide variety of preforms in different sizes and shapes, or custom, so you can be sure we will have the preforms you need, or we can make a custom size to meet your applications needs.

- Made from PVC, PET-G
- Hundreds of in stock sizes
- Opaque, clear, tinted, or printed graphics available

- Optional perforation
- Custom sizes, shapes, or colors available

630.377.4664

394 38th Ave • St. Charles, IL 60174 www.chicagocoding.com